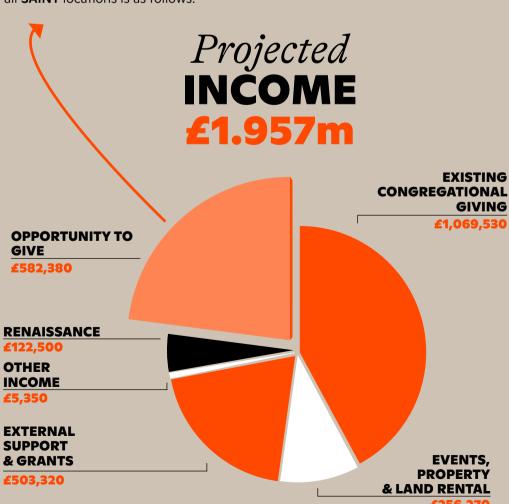

### **Start GIVING Today**

In 2023, the projected total cost of resourcing our vision and our projected income across all our locations is as follows:

# GIVING TARGET: £582,380

In 2023, the total cost of resourcing our vision and our projected expenditure across all SAINT locations is as follows: