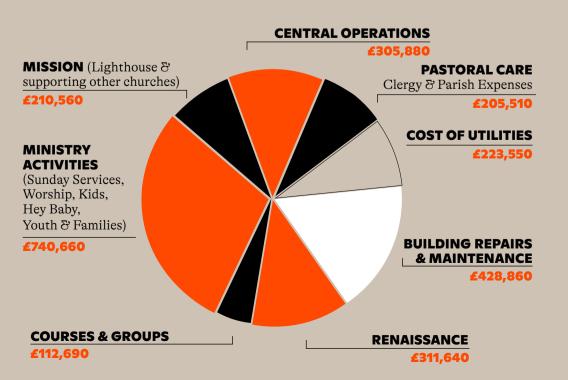

# Projected EXPENDITURE £2.539m

# GIVING TARGET: £582,380

In 2023, the total cost of resourcing our vision and our projected expenditure across all SAINT locations is as follows: