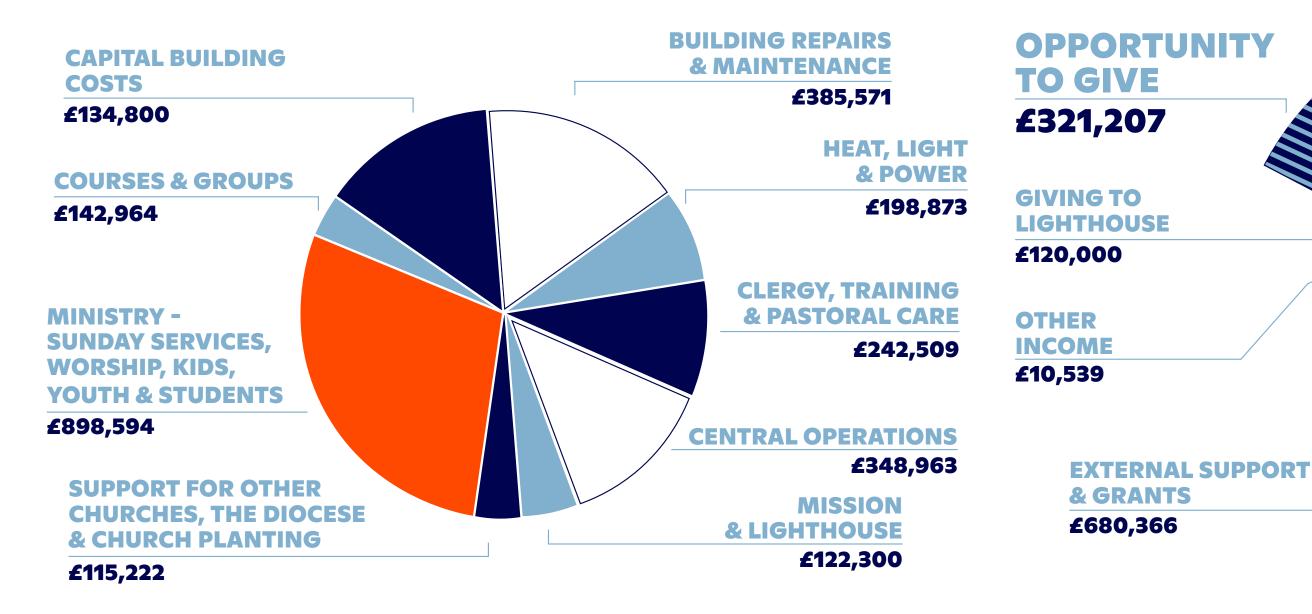

# **2024 FINANCIAL SNAPSHOT**

In 2024 the projected cost of realising our vision is just under **£2.6 MILLION.** This includes the cost of **MINISTRY ACTIVITY, PASTORAL CARE, MISSION & OUTREACH**, alongside the cost of running and maintaining our buildings.

Across our locations in we currently have an average of **401 GIVERS PER MONTH**, giving an average gift of **£219**. With this giving, and other revenue sources, our **PROJECTED INCOME** for 2024 is just over **£2.2 MILLION**.

# Projected **EXPENDITURE £2.590m**

CURRENT CONGREGATIONAL **GIVING ACROSS SAINT** 

£1,054,823

**PROFIT FROM GIGS & EVENTS** 

£30,114

**INCOME FROM PROPERTY** & LAND RENTAL £372,746

# **GIVING TARGET: £321,207**

The gap between our projected income and projected expenditure leaves us with a GIVING TARGET between now and the end of 2024 of £321,207.