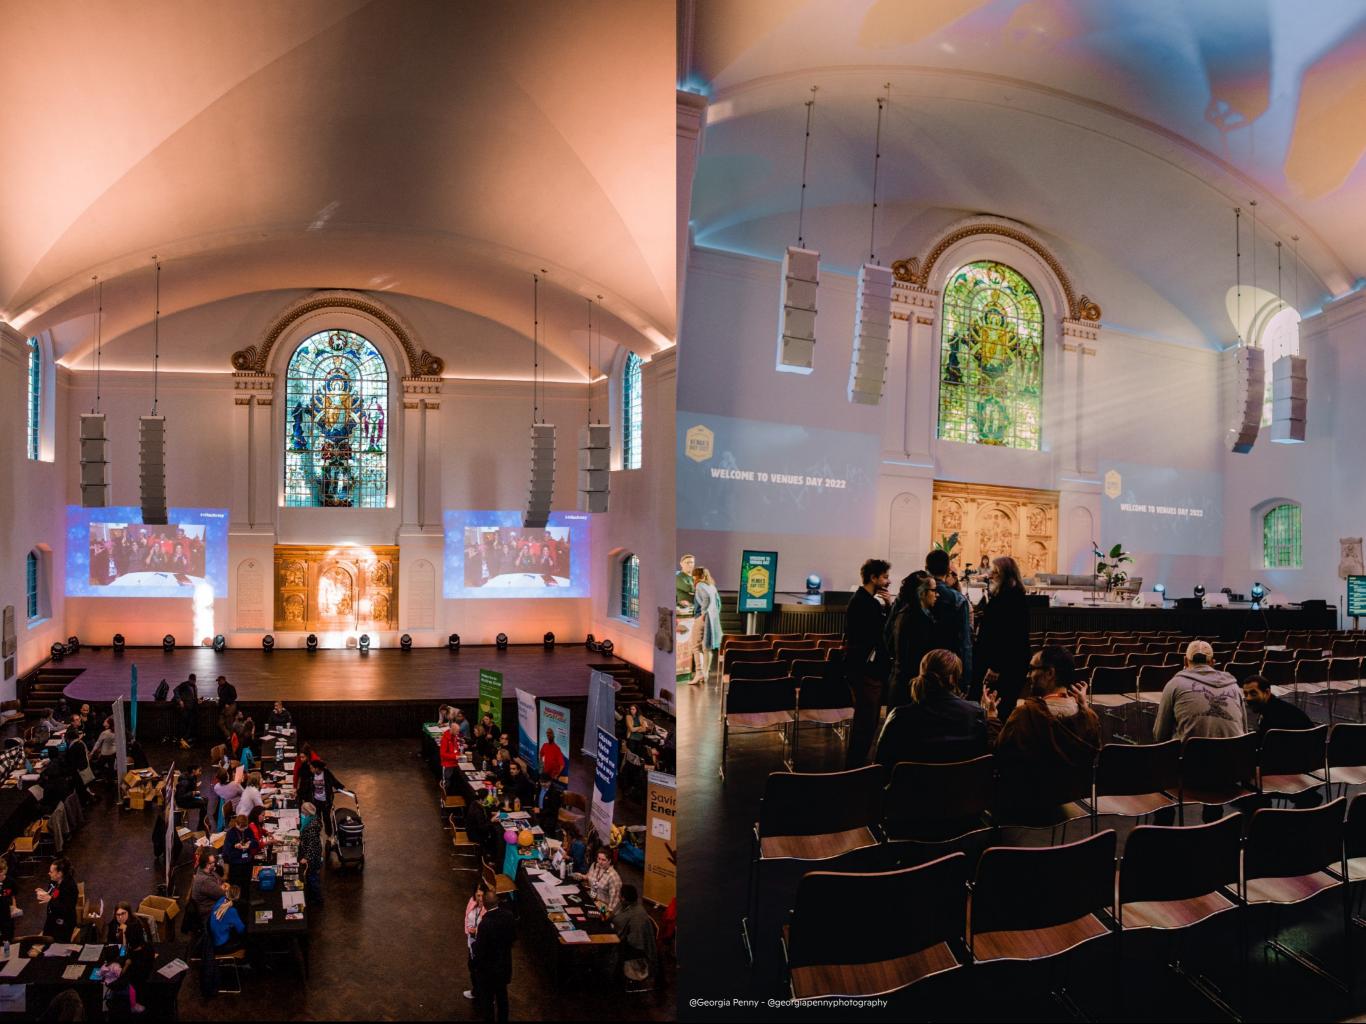

#### HACKNEY CHURCH THE NAVE

vast, minimalist space designed by John Pawson OBE. It camera position and another in the booth of our working

#### **CAPACITIES**