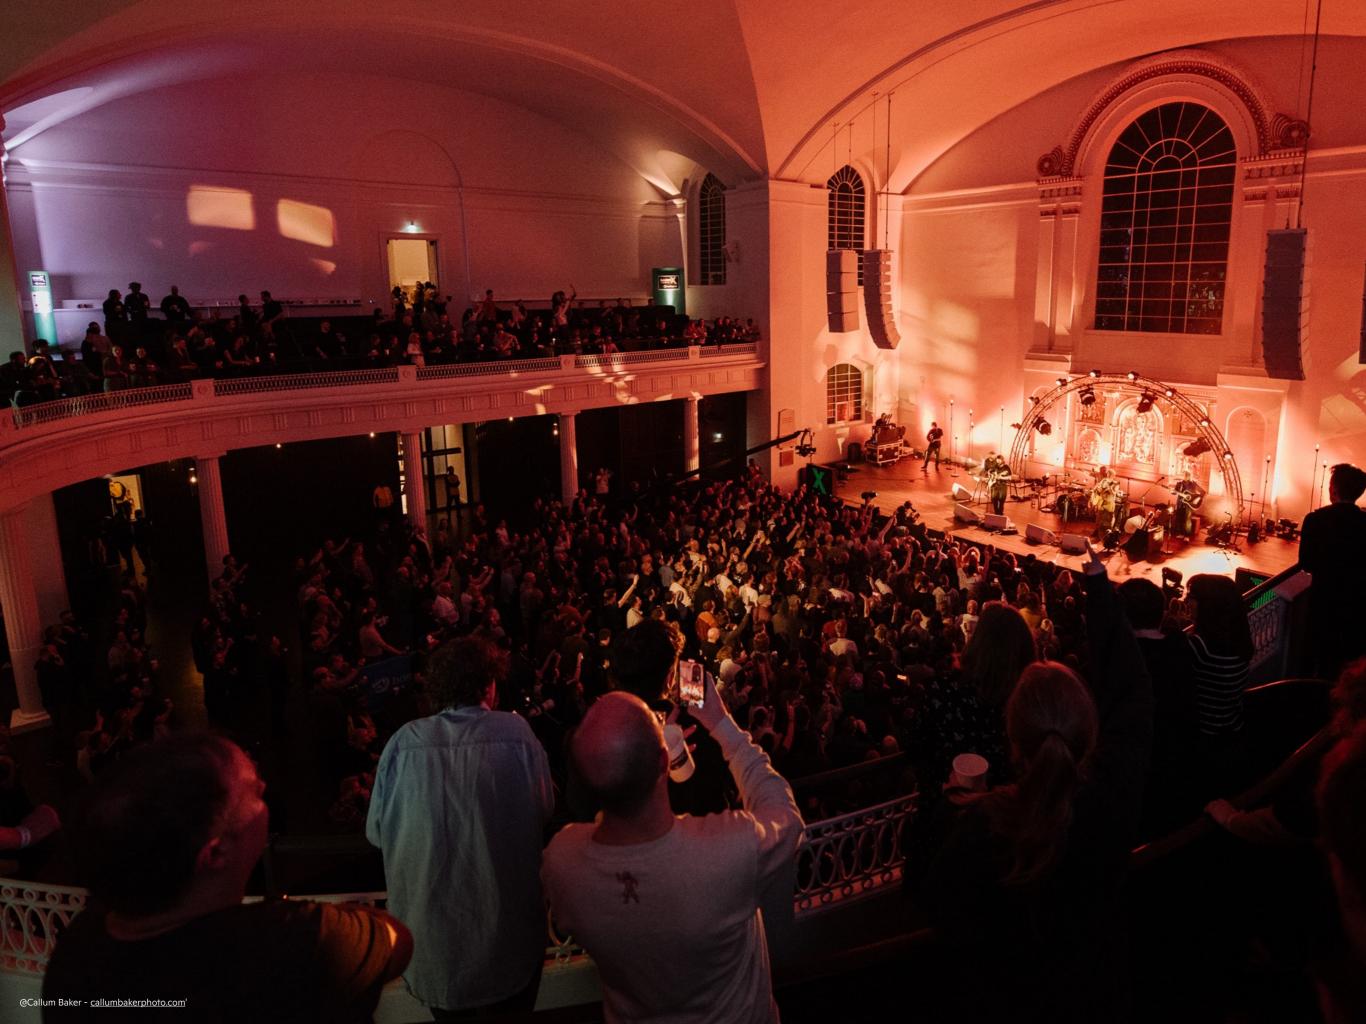

#### HACKNEY CHURCH THE NAVE

vast, minimalist space designed by John Pawson OBE. It camera position and another in the booth of our working

#### **CAPACITIES**