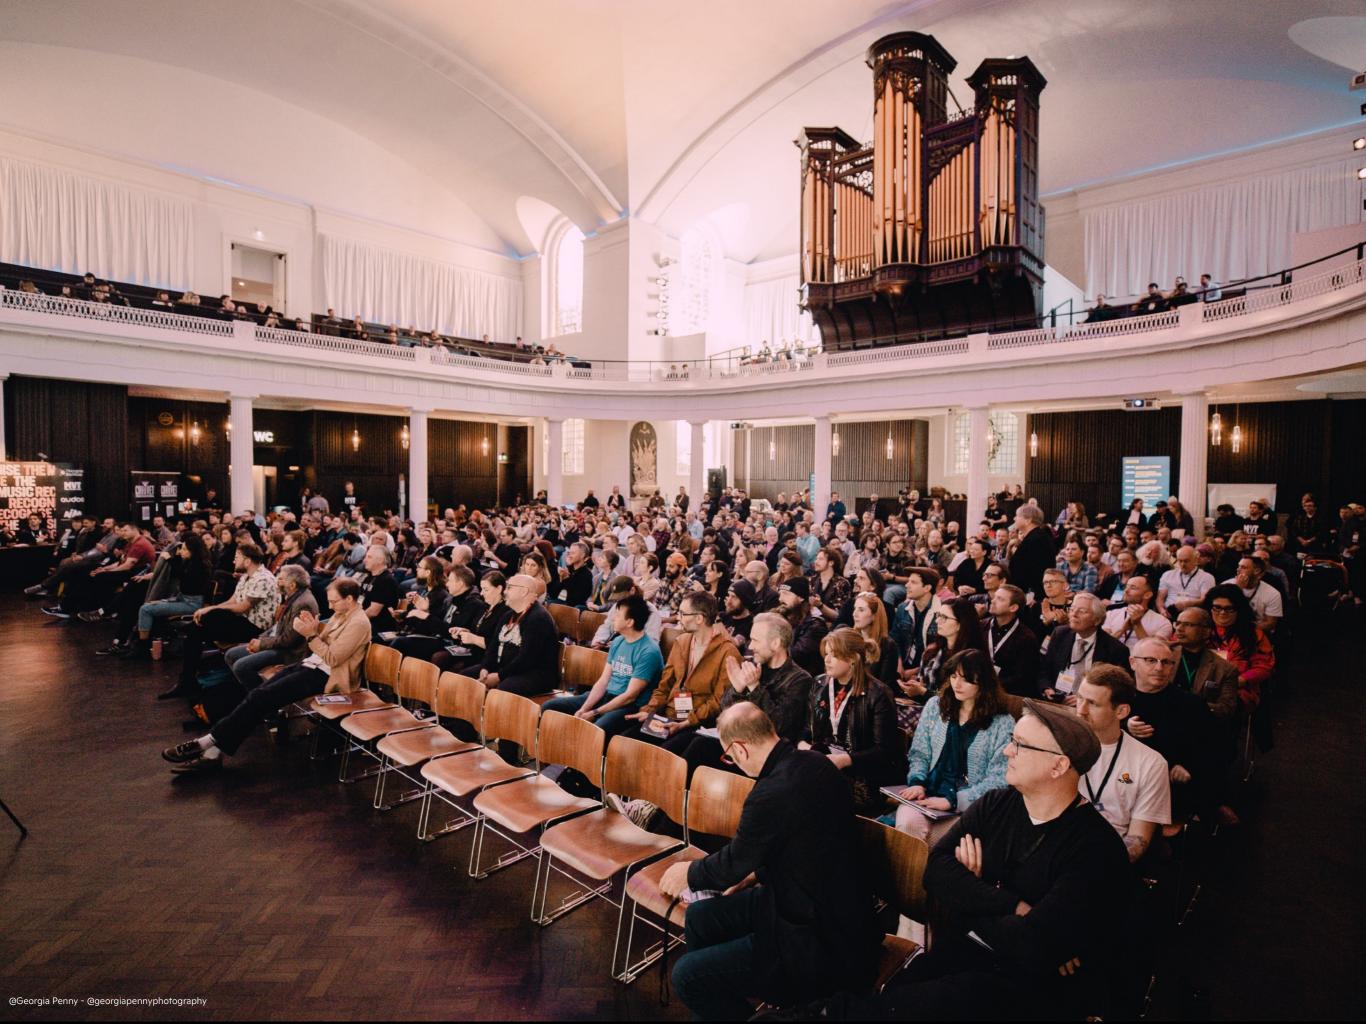

#### HACKNEY CHURCH THE NAVE

vast, minimalist space designed by John Pawson OBE. It camera position and another in the booth of our working

#### **CAPACITIES**