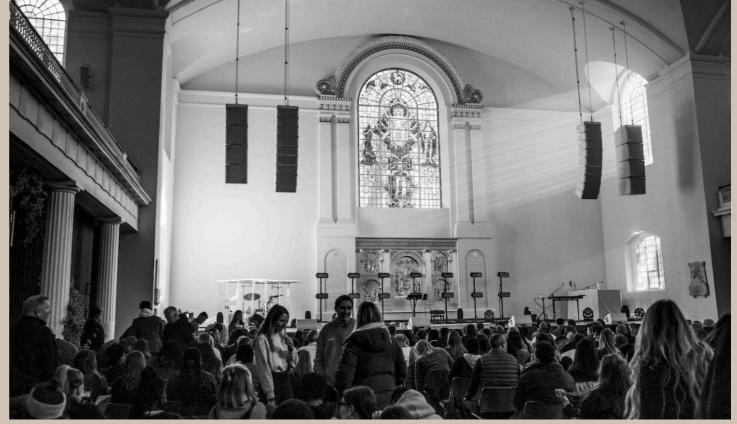

#### HACKNEY CHURCH THE NAVE

vast, minimalist space designed by John Pawson OBE. It camera position and another in the booth of our working

#### DIMENSIONS

#### **PRODUCTION**

#### **CAPACITIES**