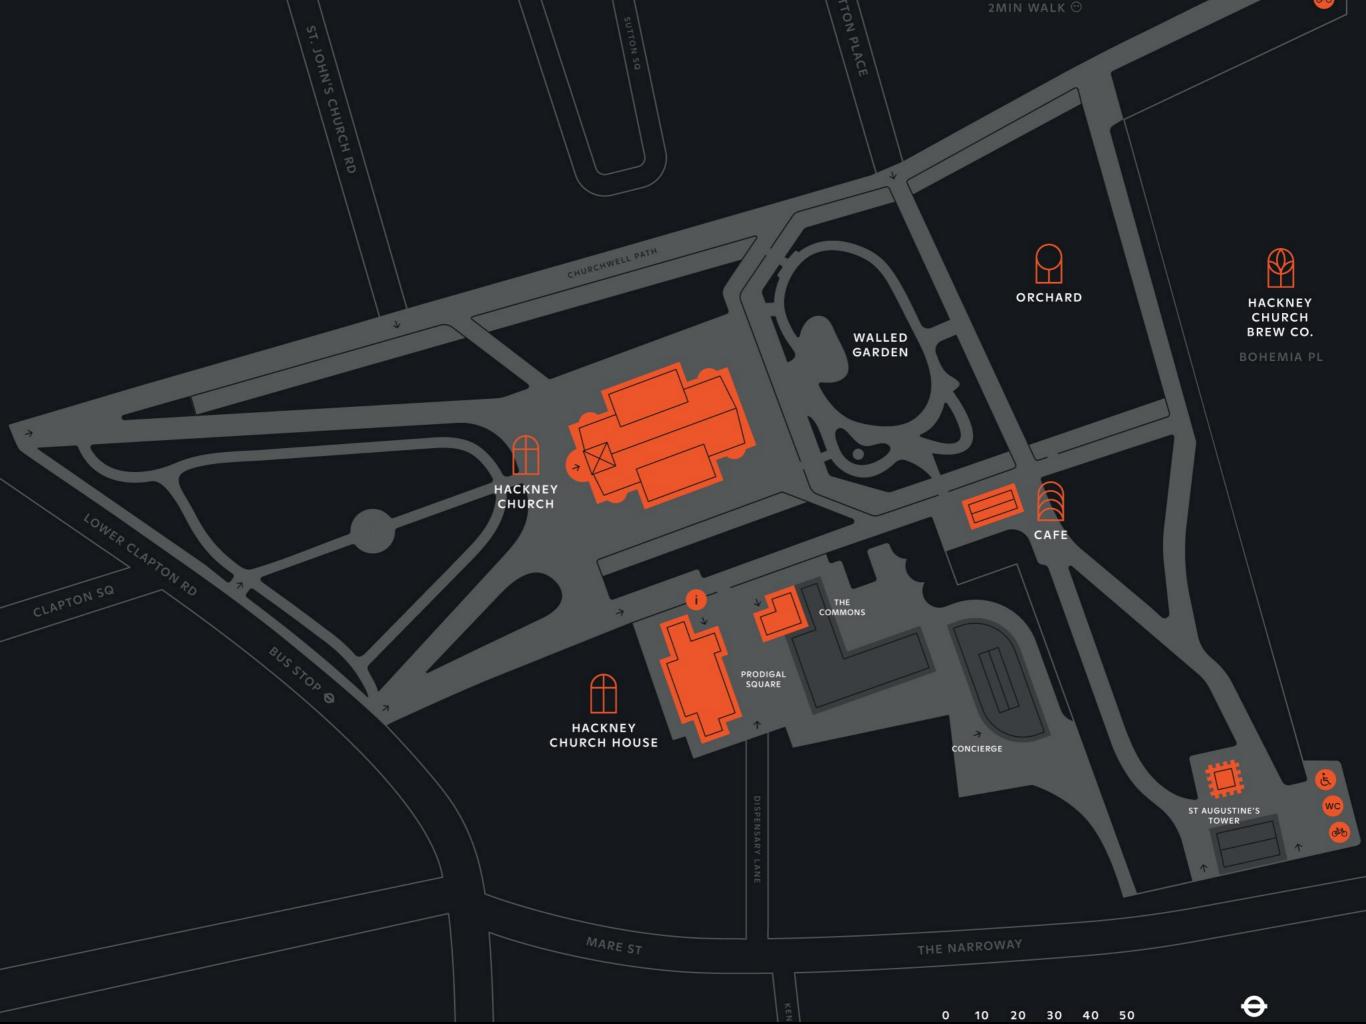

### GETTING HERE

#### **BY RAIL**

6 minutes walk from **Hackney Central** 

8 minutes walk from **Hackney Downs** 

#### **BY ROAD**

#### HACKNEY CHURCH CAR PARK