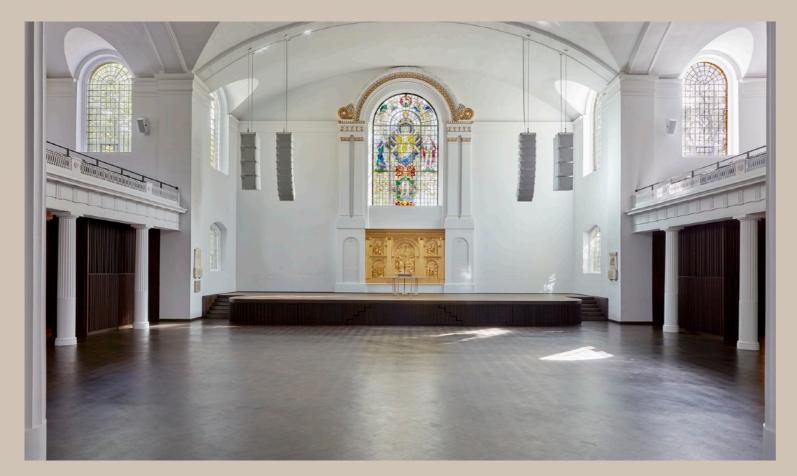

#### HACKNEY CHURCH THE NAVE

vast, minimalist space designed by John Pawson OBE. It camera position and another in the booth of our working

#### DIMENSIONS

#### **PRODUCTION**