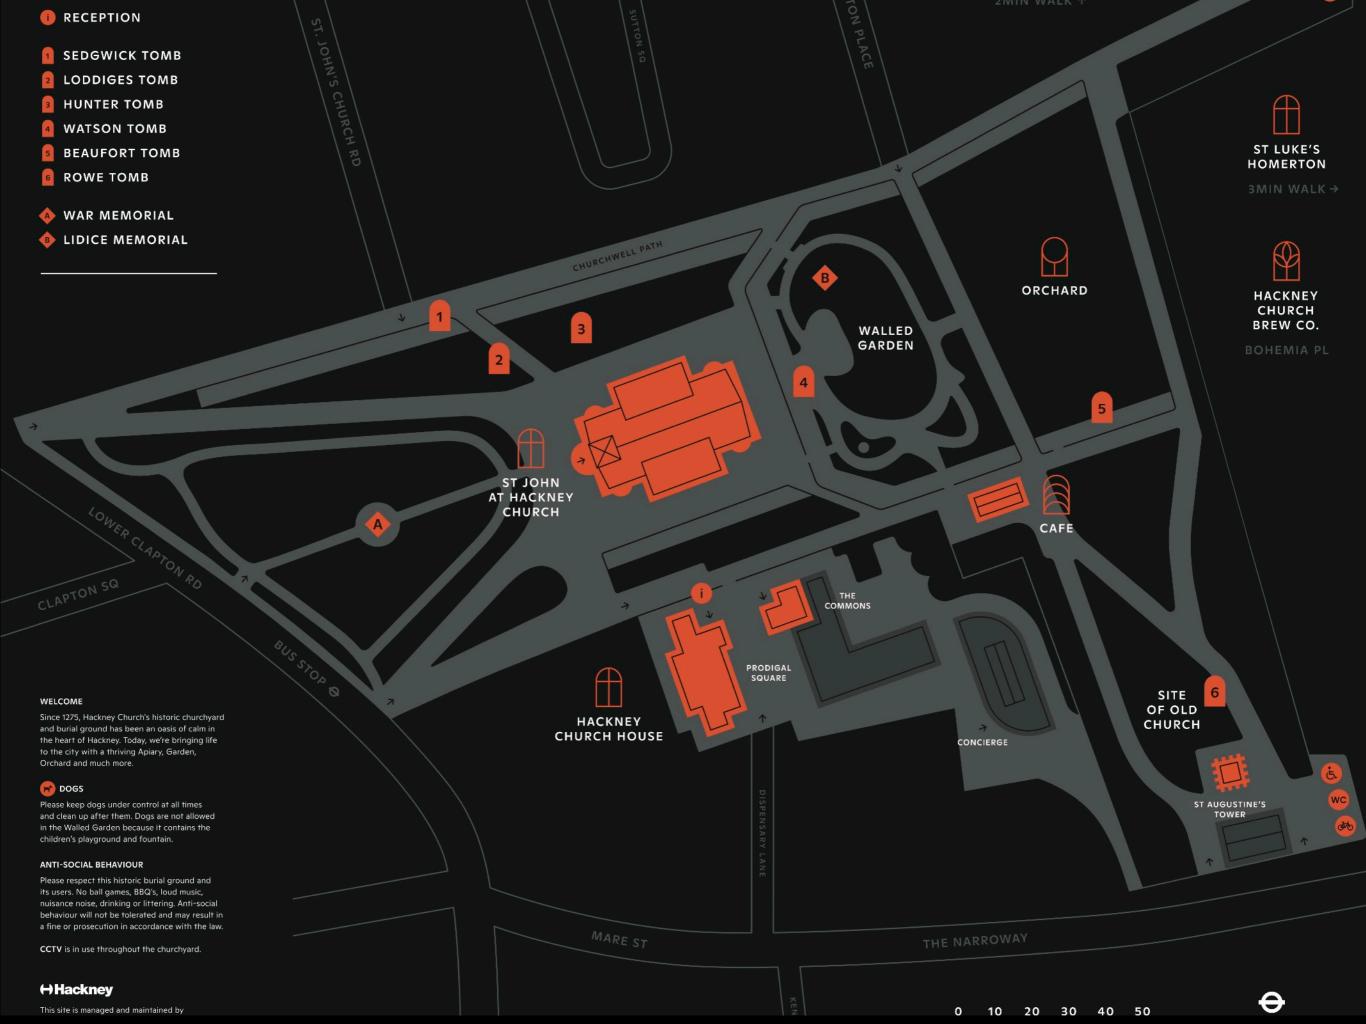

### **IN THE AREA**

Hackney Church House is excellently located. You don't need to go far to find everything you need.

### **GREEN SPACES**

1 The Walled Garden - a play area for kids and benches to find solitude. Check out the Windrush Generation Border, "Home". Planted by our garden team as a reminder of home for those who travelled from the Caribbean, leaving their luscious land behind.

### **COFFEE BREAK**

1 The Quarter Kitchen - hidden in our church grounds for all of your coffee drinking needs and serving the 'best Mexican breakfast in Hackney.'

### **ART**

- The Prodigal Son sculpture by Charlie Mackay (author) of The Boy, The Horse, The Fox and The Mole), based on the famous parable of Luke 15. The Prodigal Son can be viewed in Prodigal Square next to Hackney Church House.
- 1 Turner prize-winning Windrush Art Commission by artist Veronica Ryan OBE. The Windrush Art Commission can be viewed at the end of the Narrow Way next to the the St Augustine's Tower.