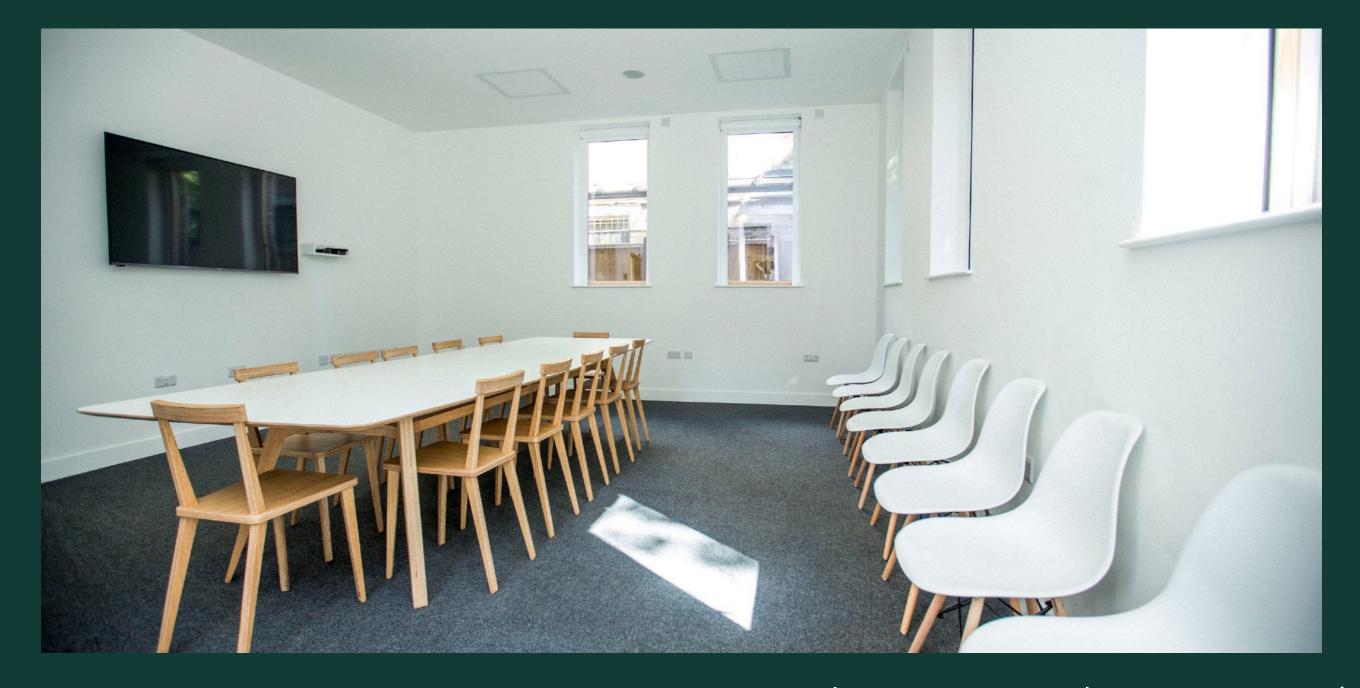

### THE HUB

An impressive ground level meeting room with a large boardroom style table, Apple TV and additional seating.

# DIMENSIONS PRODUCTION FURNITURE

- ⊕ Width: 4.36m
- ⊕ Length: 6.81m
- ⊕ Height: 3.04m

⊕ Apple TV

- ⊕ Boardroom table
- ⊕ Chairs (x20)

## **CAPACITIES**

- ⊕ Boardroom: 12
- ⊕ Theatre: 20