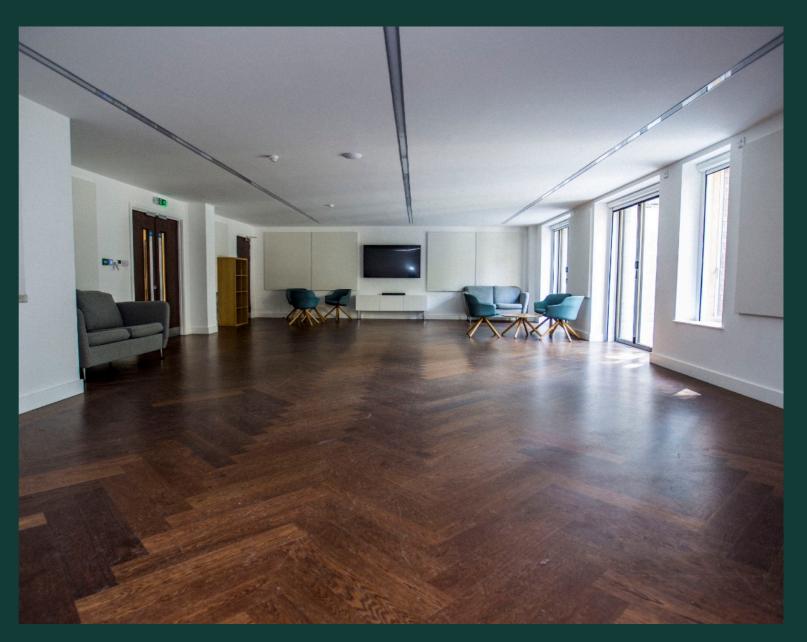

### THE COMMONS

Basement level hall with a stunning courtyard, soft furnishings, a separate entrance and adjacent catering kitchen. Accessible via a lift.

### **DIMENSIONS**

⊕ Width: 7.09m

⊕ Length: 13.85m

⊕ Height: 2.47m

### **FURNITURE**

⊕ Chairs (x40)

⊕ Sofas (x1)

⊕ Coffee tables (x2)

### **CAPACITIES**

⊕ Standing: 60

↑ Theatre: 40