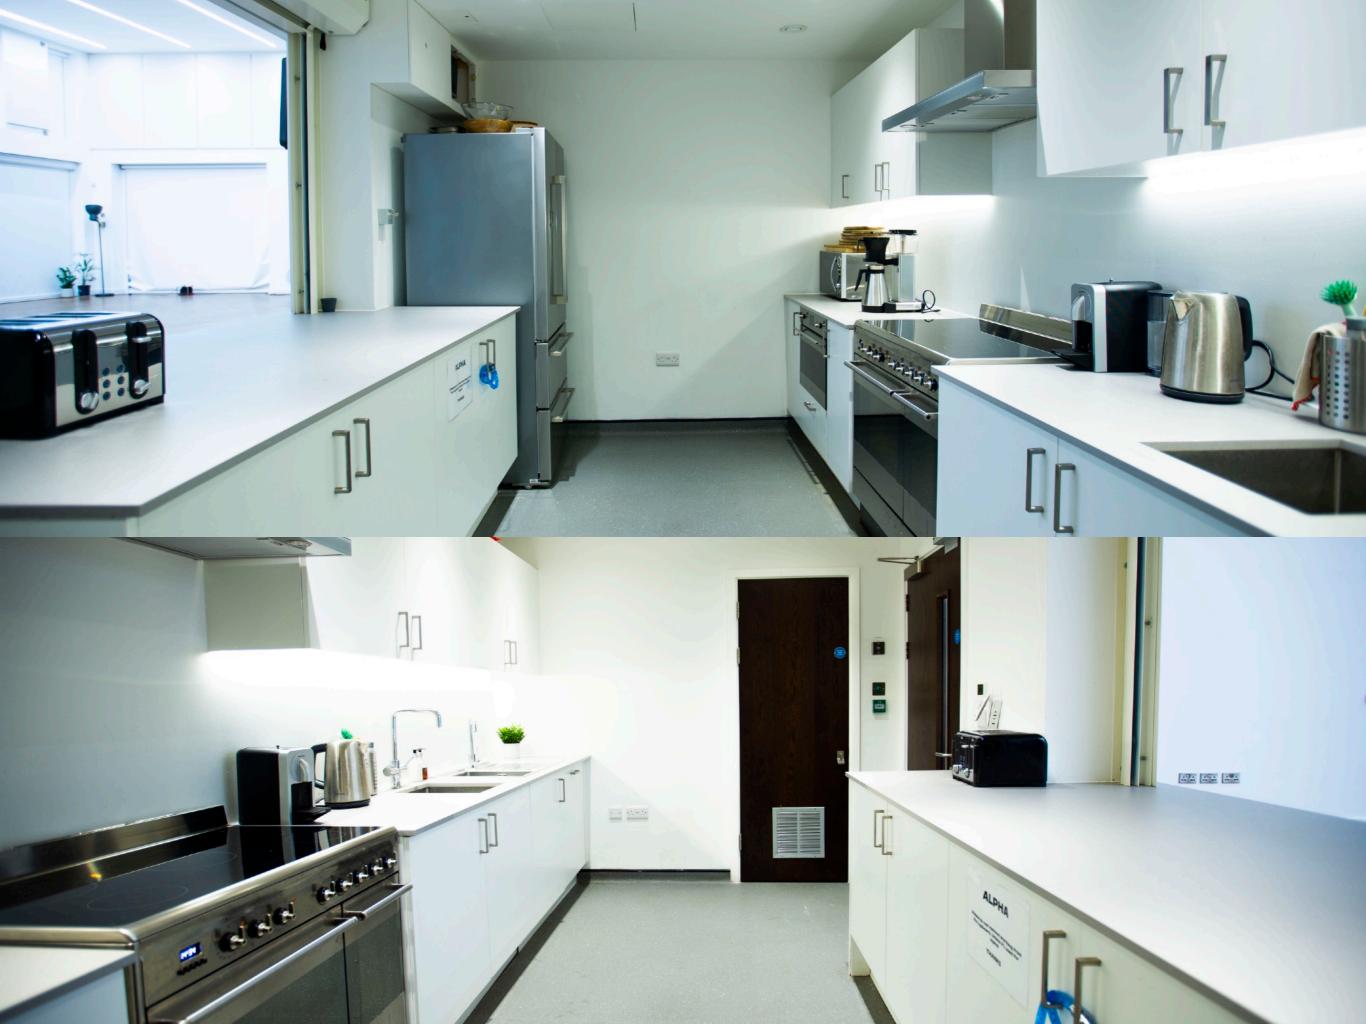

### THE HALL

A spacious main hall with ample natural light, concertina doors, an adjacent kitchen and ground floor access.

### THE COMMONS

Basement level hall with a stunning courtyard, soft furnishings, a separate entrance and adjacent catering kitchen. Accessible via a lift.