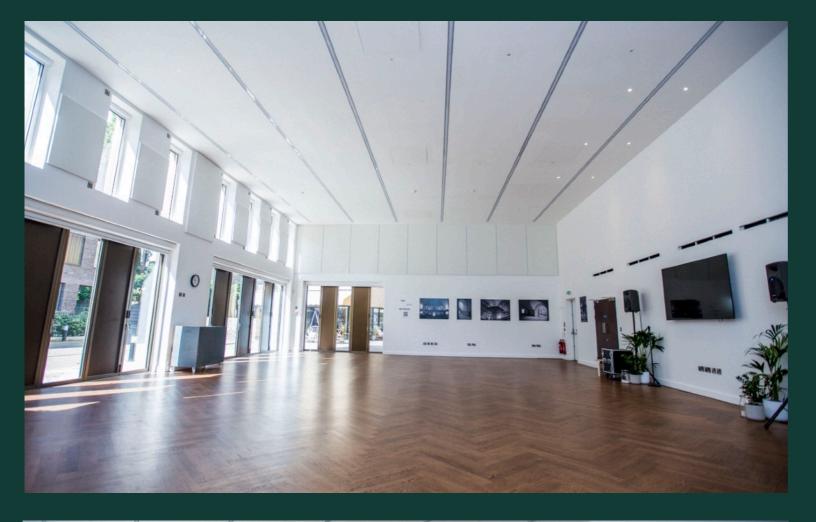

### THE HALL

A spacious main hall with ample natural light, concertina doors, an adjacent kitchen and ground floor access.

### **DIMENSIONS**

⊕ Width: 11.42m

⊕ Height: 5.43m