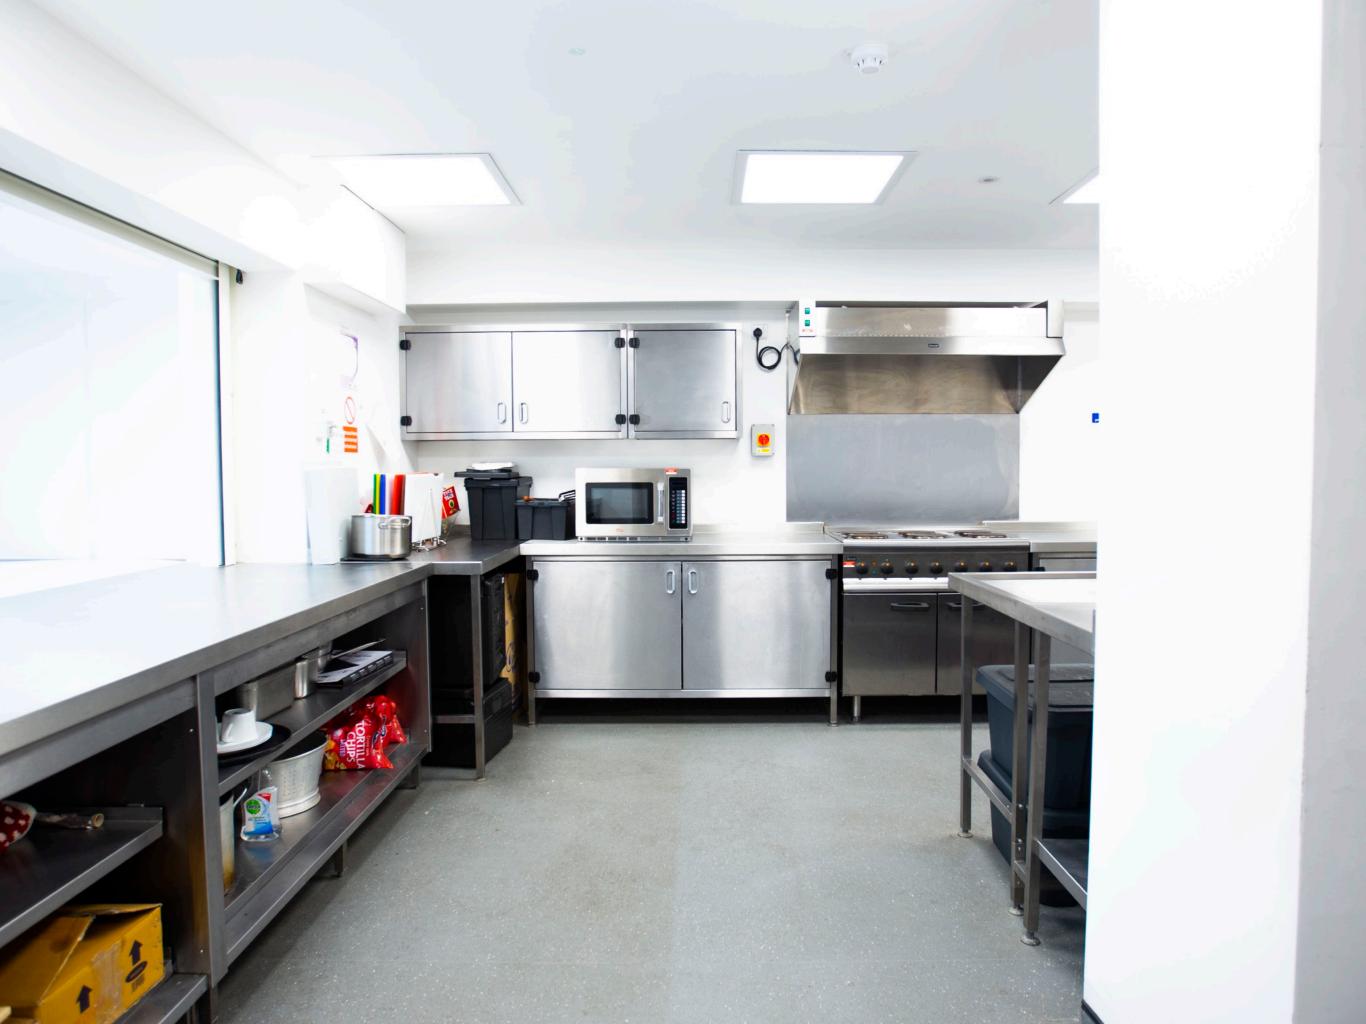

### THE HALL

A spacious main hall with ample natural light, concertina doors, an adjacent kitchen and ground floor access.

### THE COMMONS

Basement level hall with a stunning courtyard, soft furnishings, a separate entrance and adjacent catering kitchen. Accessible via a lift.