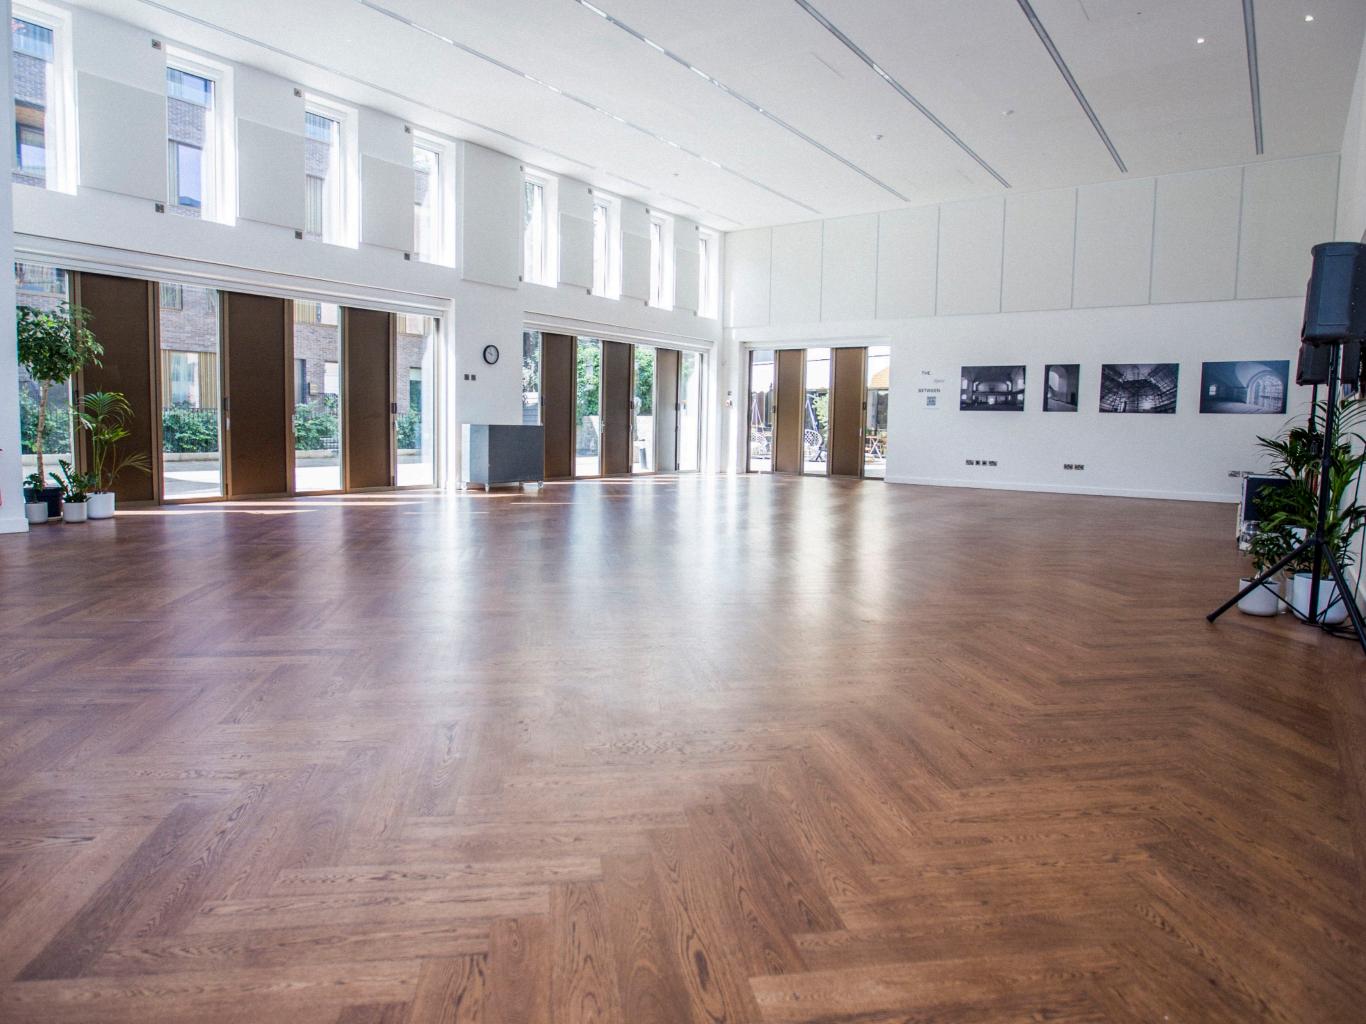

### THE HALL

A spacious main hall with ample natural light, concertina doors, an adjacent kitchen and ground floor access.

### **DIMENSIONS**

⊕ Width: 11.42m

⊕ Height: 5.43m