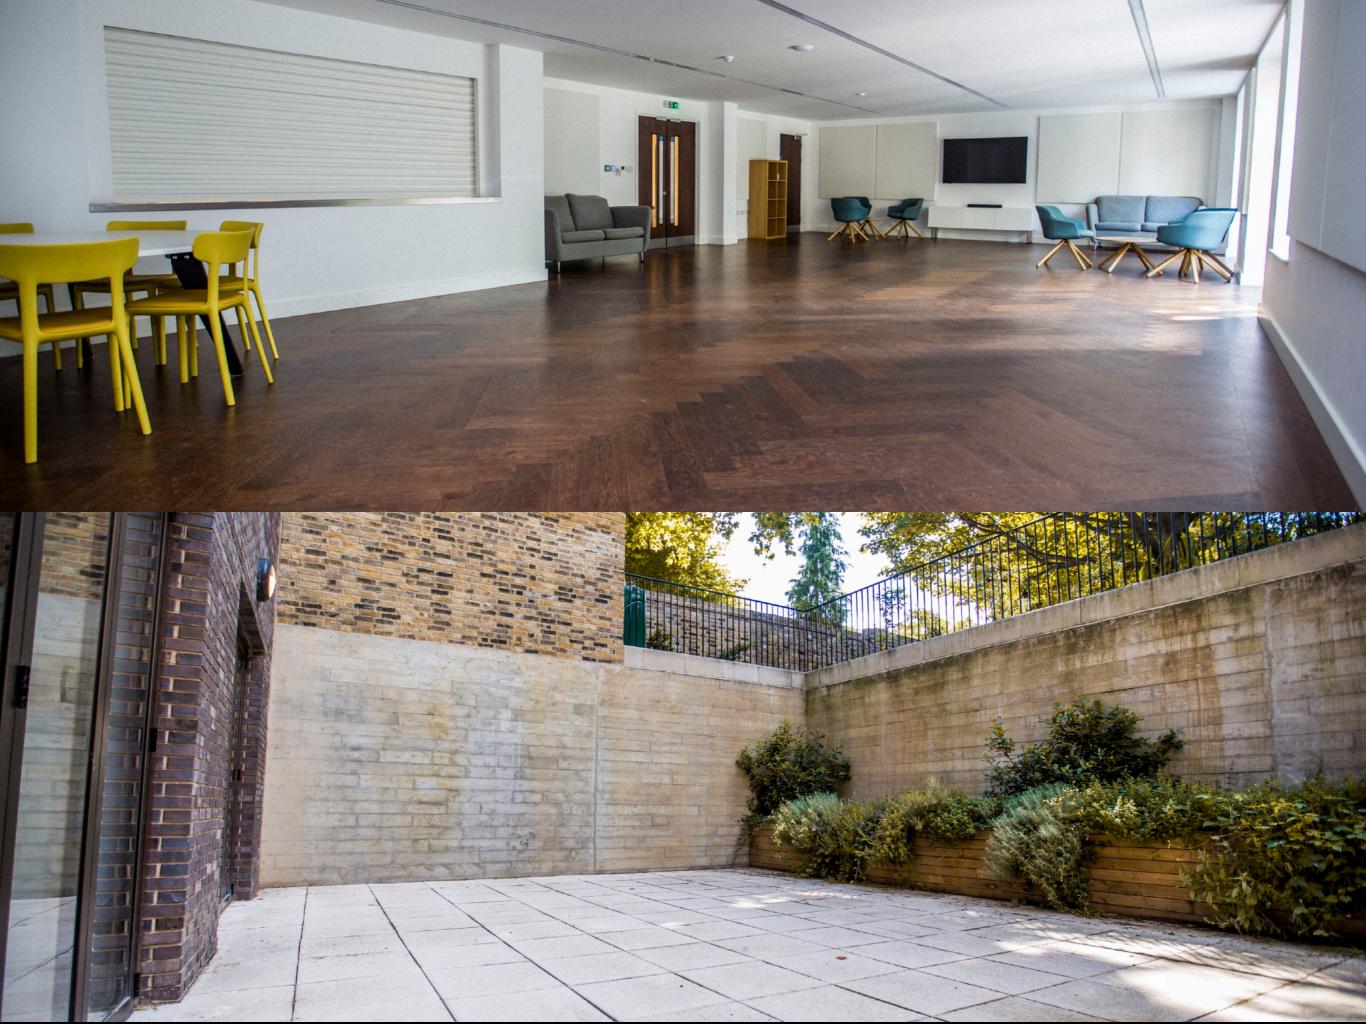

### THE HALL

A spacious main hall with ample natural light, concertina doors, an adjacent kitchen and ground floor access.

### **DIMENSIONS**

⊕ Width: 11.42m

⊕ Height: 5.43m

### THE COMMONS

Basement level hall with a stunning courtyard, soft furnishings, a separate entrance and adjacent catering kitchen. Accessible via a lift.

### **DIMENSIONS**

⊕ Width: 7.09m

⊕ Length: 13.85m

⊕ Height: 2.47m