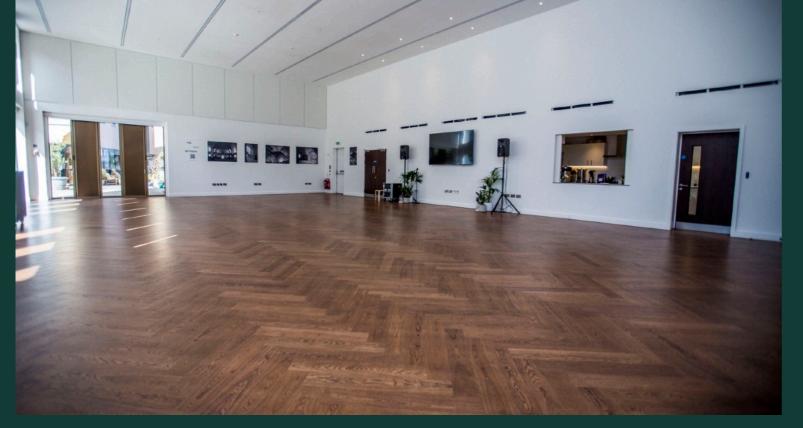

### THE HALL

A spacious main hall with ample natural light, concertina doors, an adjacent kitchen and ground floor access.

### **DIMENSIONS**

⊕ Width: 11.42m

⊕ Height: 5.43m